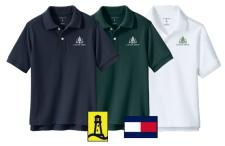

## GIRLS UNIFORM GUIDE **EVERYDAY**

Short Sleeve Polo Shirt Navy, Hunter, or White

Long Sleeve Polo Shirt Navy, Hunter, or White

Chino or Twill Pants Navy or Khaki

Cardigan Sweaters Nαυy

Hooded Sweatshirt, Crewneck, Hooded Zip Sweatshirt, Fleece