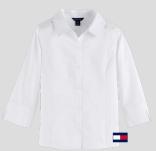

## Kindergarten - 2nd Grade

3/4 Sleeve Pinpoint Blouse Undershirt required

Black Watch Plaid Jumper

**Black Tights** 

Black Mary Jane Shoe

#### 3rd - 6th Grade

3/4 Sleeve Pinpoint Blouse Undershirt required

Navy Cross Tie

Black Watch Plaid **Box Pleat Skirt** 

**Black Tights** 

Black Mary Jane Shoe

### 7th & 8th Grade

3/4 Sleeve Pinpoint Blouse Undershirt required

Navy Dress Tie

Black Watch Plaid **Box Pleat Skirt** 

**Black Tights** 

Black Dress Shoe

## 9th - 12th Grade

3/4 Sleeve Pinpoint Blouse Undershirt required

Black Watch Plaid Tie

Black Watch Plaid **Box Pleat Skirt** 

**Sheer Nylons** 

**Black Dress Shoe**