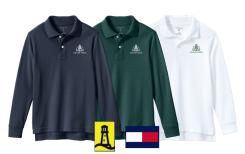

## GIRLS UNIFORM GUIDE **EVERYDAY**

Short Sleeve Polo Shirt Navy, Hunter, or White

Long Sleeve Polo Shirt Navy, Hunter, or White

Chino or Twill Pants Navy or Khaki

Cardigan Sweaters Nαυy

Hooded Sweatshirt, Crewneck, Hooded Zip Sweatshirt, Fleece