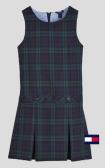

## Kindergarten - 2nd Grade

3/4 Sleeve Pinpoint Blouse Undershirt required

Black Watch Plaid Jumper

**Black Tights** 

Black Mary Jane Shoe

#### 3rd - 6th Grade

3/4 Sleeve Pinpoint Blouse Undershirt required

Navy Cross Tie

Black Watch Plaid **Box Pleat Skirt** 

**Black Tights** 

Black Mary Jane Shoe

### 7th & 8th Grade

3/4 Sleeve Pinpoint Blouse Undershirt required

Navy Dress Tie

Black Watch Plaid **Box Pleat Skirt** 

**Black Tights** 

Black Dress Shoe

## 9th - 12th Grade

3/4 Sleeve Pinpoint Blouse Undershirt required

Black Watch Plaid Tie

Black Watch Plaid **Box Pleat Skirt** 

**Sheer Nylons** 

**Black Dress Shoe**