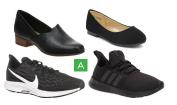

Accessories Black Watch Plaid

Socks must match Solid Black, Navy, Brown, or White

Black Shoes and laces