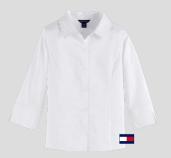

## Kindergarten - 2nd Grade

3/4 Sleeve Pinpoint Blouse Undershirt required

Black Watch Plaid Jumper

**Black Tights** 

Black Mary Jane Shoe

#### 3rd - 6th Grade

3/4 Sleeve Pinpoint Blouse Undershirt required

Navy Cross Tie

Black Watch Plaid **Box Pleat Skirt** 

**Black Tights** 

Black Mary Jane Shoe

### 7th & 8th Grade

3/4 Sleeve Pinpoint Blouse Undershirt required

Navy Dress Tie

Black Watch Plaid **Box Pleat Skirt** 

**Black Tights** 

Black Dress Shoe

## 9th - 12th Grade

3/4 Sleeve Pinpoint Blouse Undershirt required

Black Watch Plaid Tie

Black Watch Plaid **Box Pleat Skirt** 

**Sheer Nylons** 

**Black Dress Shoe**