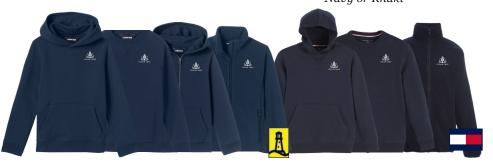

## GIRLS UNIFORM GUIDE **EVERYDAY**

Short Sleeve Polo Shirt Navy, Hunter, or White

Long Sleeve Polo Shirt Navy, Hunter, or White

Chino or Twill Pants Navy or Khaki

Cardigan Sweaters Nαυy

Hooded Sweatshirt, Crewneck, Hooded Zip Sweatshirt, Fleece