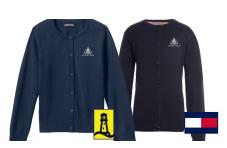

## GIRLS UNIFORM GUIDE **EVERYDAY**

Short Sleeve Polo Shirt Navy, Hunter, or White

Long Sleeve Polo Shirt Navy, Hunter, or White

Chino or Twill Pants Navy or Khaki

Cardigan Sweaters Nαυy

Hooded Sweatshirt, Crewneck, Hooded Zip Sweatshirt, Fleece