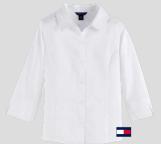

## Kindergarten - 2nd Grade

3/4 Sleeve Pinpoint Blouse Undershirt required

Black Watch Plaid Jumper

**Black Tights** 

Black Mary Jane Shoe

#### 3rd - 6th Grade

3/4 Sleeve Pinpoint Blouse Undershirt required

Navy Cross Tie

Black Watch Plaid **Box Pleat Skirt** 

**Black Tights** 

Black Mary Jane Shoe

### 7th & 8th Grade

3/4 Sleeve Pinpoint Blouse Undershirt required

Navy Dress Tie

Black Watch Plaid **Box Pleat Skirt** 

**Black Tights** 

Black Dress Shoe

## 9th - 12th Grade

3/4 Sleeve Pinpoint Blouse Undershirt required

Black Watch Plaid Tie

Black Watch Plaid **Box Pleat Skirt** 

**Sheer Nylons** 

**Black Dress Shoe**