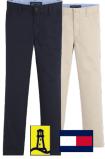

## GIRLS UNIFORM GUIDE **EVERYDAY**

Short Sleeve Polo Shirt Navy, Hunter, or White

Long Sleeve Polo Shirt Navy, Hunter, or White

Chino or Twill Pants Navy or Khaki

Cardigan Sweaters Nαυy

Hooded Sweatshirt, Crewneck, Hooded Zip Sweatshirt, Fleece