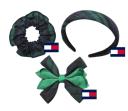

Accessories Black Watch Plaid

Socks must match Solid Black, Navy, Brown, or White

Black Shoes and laces